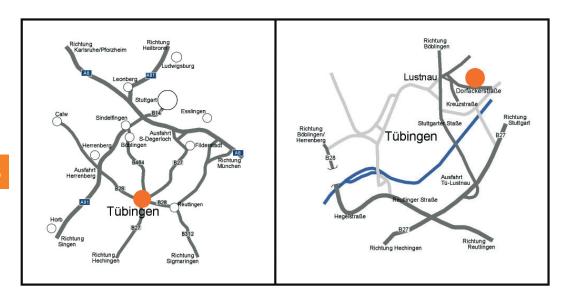

## A 81 from Singen

- Exit the A 81 at Herrenberg and take the B 28 to Tuebingen
- In Tuebingen, follow the signs towards Reutlingen and turn left onto the B 27 towards Stuttgart after passing under a bridge
- Stay in the far right lane and leave the B 27 at the next off-ramp towards "Tuebingen-Lustnau"
- To continue, please see "In Tuebingen"

#### A 81 from Heilbronn

- Exit the A 81 at the interchange "Autobahndreieck Leonberg" and take the A 8 towards Munich
- Please see "A 8 from Karlsruhe or Munich"

#### A 8 from Karlsruhe or Munich

- Exit the A 8 at the interchange "S-Degerloch" and take the B 27 towards Tuebingen
- Exit at "Tuebingen-Lustnau" and follow Stuttgarter Strasse towards Tuebingen
- To continue, please see "In Tuebingen"

## B 27 from Stuttgart

- Follow the B 27 towards Tuebingen
- Exit "Tuebingen-Lustnau" and follow Stuttgarter Strasse towards Tuebingen
- To continue, please see "In Tuebingen"

## B 464 from Böblingen

- Follow the B464 towards Tuebingen
- At the first traffic light after entering Tuebingen turn left onto Pfrondorfer Strasse
- Turn right again at the next traffic light onto Kreuzstrasse and immediately left onto Dorfackerstrasse
- Our offices are in the red brick building on the left. The entrance is on the right hand side of the building.

### In Tuebingen

- Turn right towards Pfrondorf (Pfrondorfer Strasse) at the third traffic light on Stuttgarter Strasse
- Turn right again at the next traffic light (Kreuzstrasse) and immediately left onto Dorfackerstrasse
- Our offices are in the red brick building on the left. The entrance is on the right hand side of the building.

#### **Parking**

- Visitor parking is located to the right of the agency's building (entrance approximately 50 m up the street), sign stating "Dorfackerstrasse 18 26, Privatparkplatz"
- Public parking is located to the left of the building